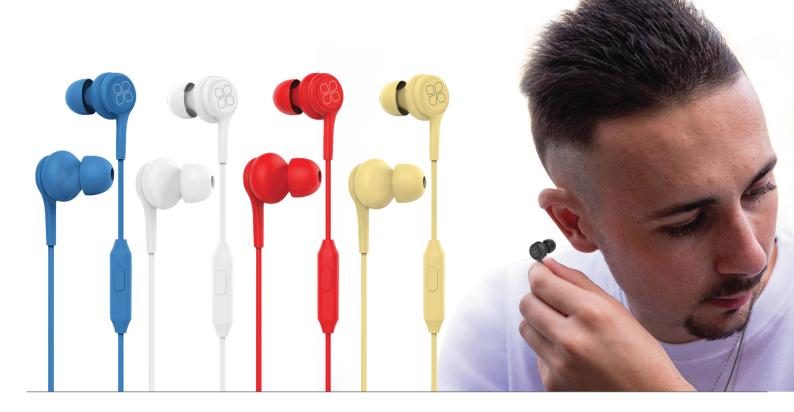

# Vibrant Audio Enhanced In-Ear Wired Earphones

Tune into the sound of your choice and let nothing get between you and your music with Duet. The in-line microphone lets you make and receive clear calls blocking all the external noise. The tangle-free cable and ergonomic design allows for convenient, comfortable usage. Duet is made to withstand most of the rugged situation as it sports a high-grade exterior. So let musical Duet flow your way.

## Features —

Dynamic audio performance with enhanced bass

Integrated high-grade microphone allows for clearer calls

Hybrid silicone earbuds fit perfectly in your ear

Sports 1.2m reinforced, tangle-free

Lightweight, minimalist design ensures fatigue-free usage

Duet is compatible for all smartphone and tablets